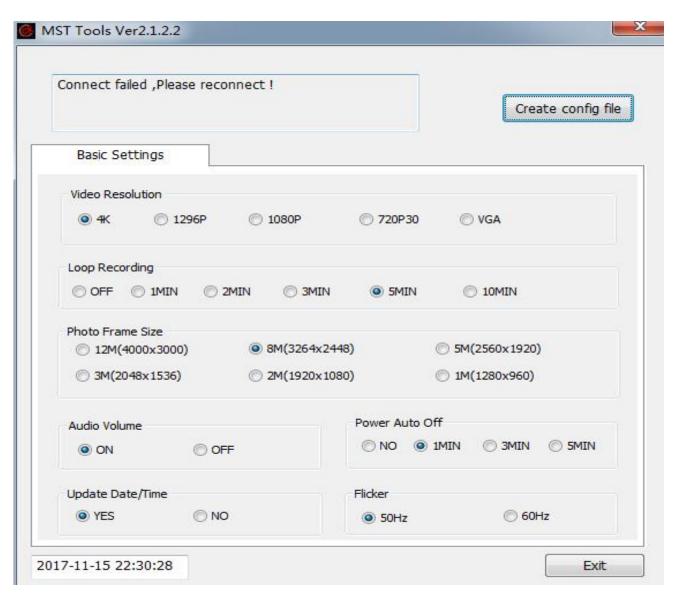

### 10. Setting the CarKeyCam

Click through the edit parameter software MSTconfig.exe to set the interface as follows:

You can set the video specifications / video, each file time / camera specifications / sound switch / time watermark / standby time and other parameters, after the completion of the modification, click the button Createconfiguration file on the lower left to save the settings.

The generated setup file MSTconfig.bin will be copied into the root directory of the memory card, the machine and the computer will be disconnected, reboot, and the new modified parameters will be effective.