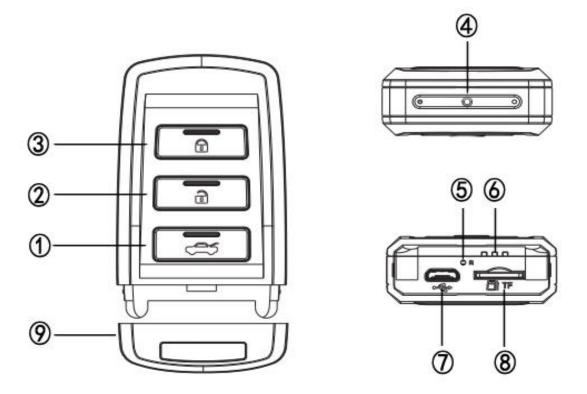

# Car Key Cam Layout

Products in accordance with the object, the picture is for use only, reference

① : Boot key ② : Mode key ③ : Confirm key ④ : Lens ⑤ : Reset ⑥ :

Indicator light ⑦: USB ⑧: TF Card slot ⑨:Back cover